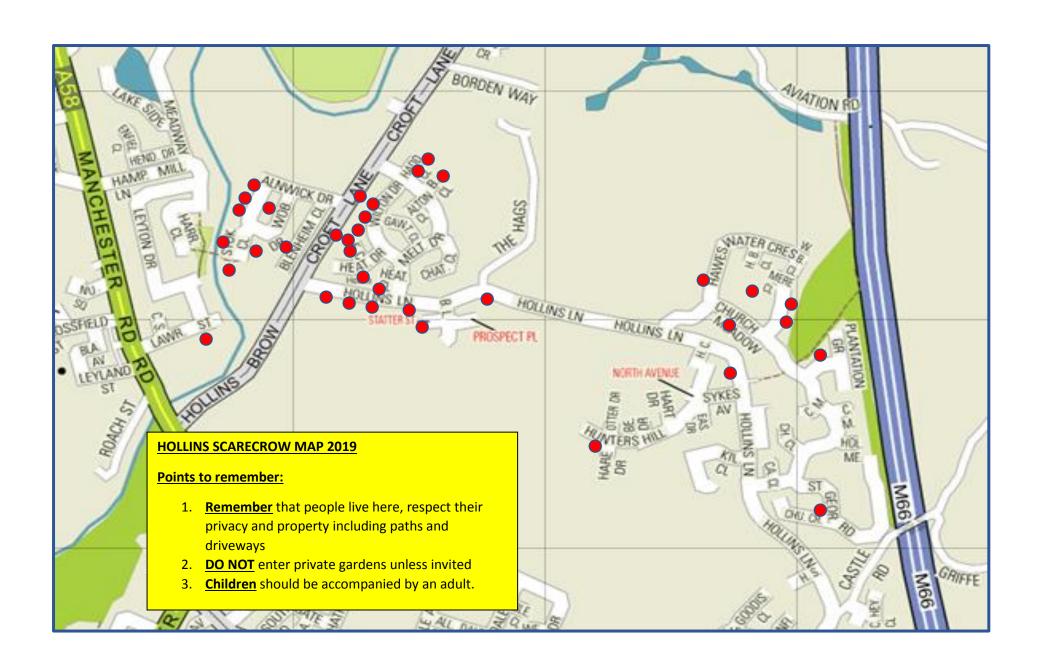

## **Hollins Scarecrow Festival 2019 Voting Form**

To help you remember each scarecrow, write down its name, give it a score out of 10. Then vote your top 3 once you have seen as many as you can. Please hand this voting form into Hollins Grundy Primary School, Hollins Bush or Dooties before **Friday 13th September** or bring along to the **GO Wild Fun day** on **Sunday 15th September and hand in before 2pm.** 

| Number | Address                              | Name of scarecrow | Score out of 10 | Number | Address                                                        | Name of<br>Scarecrow | Score out of 10 |
|--------|--------------------------------------|-------------------|-----------------|--------|----------------------------------------------------------------|----------------------|-----------------|
| 1      | 26 CROFT LANE, HOLLINS, BL9 8BX      |                   |                 | 20     | 2 HADDON CLOSE, BL9 8BP                                        |                      |                 |
| 2      | 365 HOLLINS LANE, BURY, BL9 8BD      |                   |                 | 21     | 53 WOBURN DRIVE                                                |                      |                 |
| 3      | 1 PLANTATION GROVE, CM, BL9 8L8      |                   |                 | 22     | 7 WILTON DRIVE                                                 |                      |                 |
| 4      | 5 BALMORAL CLOSE, HOLLINS,           |                   |                 | 23     | 5 STOKESAY CLOSE, HOLLINS                                      |                      |                 |
| 5      | 9 HAWESWATER CRESCENT, UNSWORTH      |                   |                 | 24     | 352 HOLLINS LANE                                               |                      |                 |
| 6      | 49 WOBURN DRIVE, BL9 8DA             |                   |                 | 25     | 363 HOLLINS LANE                                               |                      |                 |
| 7      | 43 WOBURN DRIVE, HOLLINS             |                   |                 | 26     | 15 HEATON DRIVE, HOLLINS                                       |                      |                 |
| 8      | 33 HUNTERS HILL, BURY, BL9 8AP       |                   |                 | 27     | 10 STATTER STREET, BL9 8AZ                                     |                      |                 |
| 9      | 3 STATTER STREET, HOLLINS            |                   |                 | 28     | 77 HAWESWATER CRESCENT                                         |                      |                 |
| 10     | 12 LAWRENCE STREET, BL9 9SN          |                   |                 | 29     | HOLLINS (WHITE BROW) FIELD, OPPOSITE ENTRANCE TO STOKESY CLOSE |                      |                 |
| 11     | 9 WILTON DRIVE, HOLLINS              |                   |                 | 30     | 26 WOBURN DRIVE, HOLLINS                                       |                      |                 |
| 12     | 351 HOLLINS LANE, BL9 8BD            |                   |                 | 31     | 7 FELTON CLOSE. HOLLINS                                        |                      |                 |
| 13     | HOLLINS BUSH BEER GARDEN             |                   |                 | 32     | 17 FELTON CLOSE, HOLLINS                                       |                      |                 |
| 14     | 16 ST GEORGES ROAD, HOLLINS, BL9 8SG |                   |                 | 33     | 3 FELTON CLOSE                                                 |                      |                 |
| 15     | 299 HOLLINS LANE                     |                   |                 | 34     | 4 HADDON CLOSE                                                 |                      |                 |
| 16     | 6 STOKESAY CLOSE, HOLLINS, BL9 8DB   |                   |                 | 35     | 14 KENTMERE CLOSE , CHURCH MEADOW                              |                      |                 |
| 17     | 74 CROFT LANE, HOLLINS,              |                   |                 | 36     | 69 CHURCH MEADOW                                               |                      |                 |
| 18     | 61 HAWESWATER CRESCENT, BL9 8LT      |                   |                 | 37     | 24 BLENHEIM CLOSE                                              |                      |                 |
| 19     | 117 HOLLINS LANE                     |                   |                 |        |                                                                |                      |                 |