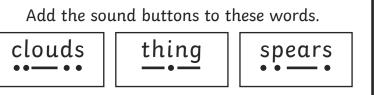

e start pair player count joint

Add the sound buttons to these words. slipper valued oyster

Write the missing sounds in these words.



Write a word that contains ew.



Read these words to a friend. grick bland harch well thorb skirts lauth whisker sinkert woodland





Write the missing sounds in

these words.

Circle all of the words that contain the **oy** digraph. haunt sheep bake annou boys emplou spoon moist

Add the sound buttons to these words.

cried

dreams

rescue

Write a word that contains air.



Read these words to a friend. teff frog jigh plants chaip admit scear grasping hempbuck helicopter









Write the missing sounds in





#### Phonics Activity Mat 1 **Answers**

Read these words to a friend. hoff chin plig sheep (3) frung leap phote spray landpot chatter









Write a word that contains ure. Example answer: pure



### Phonics Activity Mat 2 **Answers**











Write a word that contains ear. Example answer: beard



#### Phonics Activity Mat 3 **Answers**

Read these words to a friend. cheel flush sleck thrift strig blinker thone shrug pandwid handstand









Write a word that contains igh. Example answer: night



### Phonics Activity Mat 4 **Answers**

Read these words to a friend. trem shark scemp waits glate week haspur darling dirster moonlight





oyster





Write a word that contains ew. Example answer: few



### Phonics Activity Mat 5 **Answers**

Read these words to a friend.

grick



bland

harch



well

thorb



skirts

lauth



whisker

sinkert



woodland

Write the real words next to the chest and the nonsense words