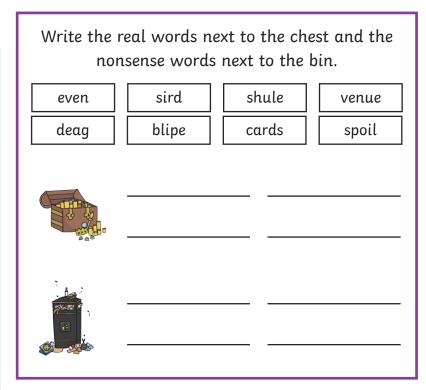

lauth

whisker

sinkert

woodland

Write the real words next to the chest and the nonsense words next to the bin.

even deag sird blipe shule cards

venue spoil

even cards venue spoil

sird deag shule blipe

Circle all of the words that contain the **oy** digraph.

haunt

bake

boys

spoon

moist

Add the sound buttons to these words.