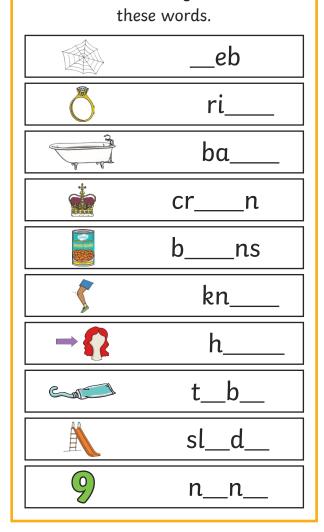

cried

dreams

rescue

Write the missing sounds in these words.

van

ki**ng** 

b**oo**k

coat

m**ou**th

s**oi**l

meal

whale

grapes

flute

Write a word that contains  $\boldsymbol{air}. \\$ 

Example answer: fair