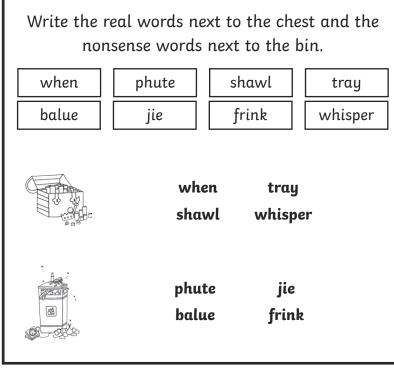

steamboat

waiter

drains

Write the missing sounds in

these words.

Write a word that contains igh.

Read these words to a friend. trem shark scemp waits glate week haspur darling dirster moonlight

Write the real words next to the chest and the nonsense words next to the bin. when phute shawl tray balue jie frink whisper