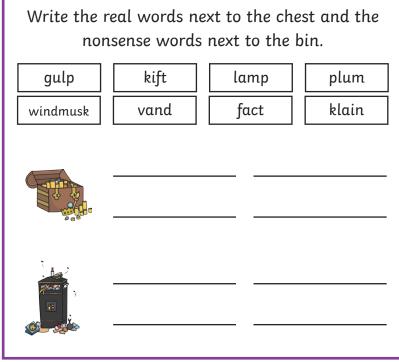

Read these words to a friend. hoff chin plig sheep frung leap phote spray landpot chatter





thing

clouds





Write the missing sounds in

Write a word that contains ure.



Read these words to a friend. steck shrill quoop start sneep blank whame newt joush sandpit



Circle all of the words that contain the **igh** trigraph. slight shark high tree fight time peaks cross

Add the sound buttons to these words. wheel spring painter



Write a word that contains ear.



Read these words to a friend. cheel flush sleck thrift strig blinker thone shrug pandwid handstand





steamboat

waiter

drains



Write the missing sounds in

these words.

Write a word that contains igh.



Read these words to a friend. trem shark scemp waits glate week haspur darling dirster moonlight

Write the real words next to the chest and the nonsense words next to the bin. when phute shawl tray balue jie frink whisper

Circle all of the words that contain the **air** trigraph. haircut stairs spare start pair player count joint

Add the sound buttons to these words. slipper val