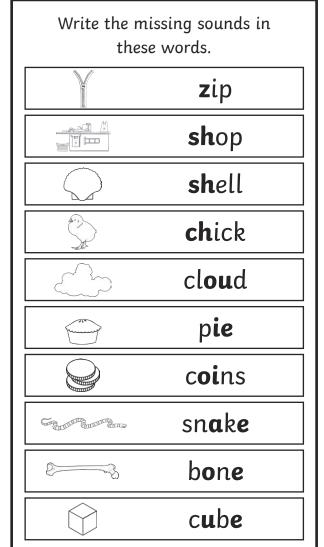

cried

dreams

rescue

Write the missing sounds in these words.

van

ki**ng** 

b**oo**k

coat

m**ou**th

s**oi**l

meal

whale

grapes

flute

Write a word that contains  $\boldsymbol{air}. \\$ 

Example answer: fair