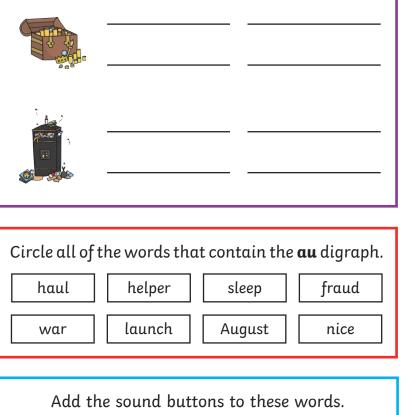

sird deag shule blipe

Circle all of the words that contain the **oy** digraph.

haunt

bake

boys

spoon

moist

Add the sound buttons to these words.