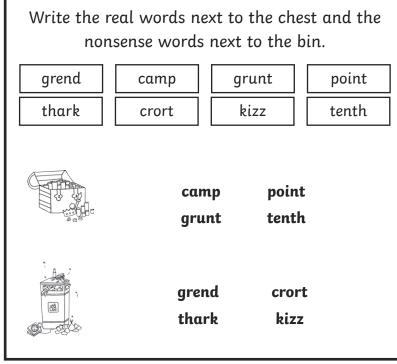

steamboat

waiter

drains

Write the missing sounds in

these words.

Write a word that contains igh.

Read these words to a friend. trem shark scemp waits glate week haspur darling dirster moonlight

Write the real words next to the chest and the nonsense words next to the bin. when phute shawl tray balue jie frink whisper

lauth

whisker

sinkert

woodland

Write the real words next to the chest and the nonsense words next to the bin.

even deag sird blipe shule cards

venue spoil

even cards venue spoil

sird deag shule blipe

Circle all of the words that contain the **oy** digraph.

haunt

bake

boys

spoon

moist

Add the sound buttons to these words.