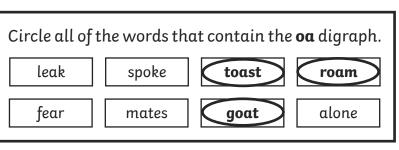

Circle all of the words that contain the **igh** trigraph. slight shark high tree fight time peaks cross

Add the sound buttons to these words. wheel spring painter

Write a word that contains ear.

Read these words to a friend. cheel flush sleck thrift strig blinker thone shrug pandwid handstand