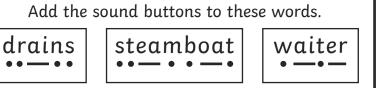

steamboat

waiter

drains

Write the missing sounds in

these words.

Write a word that contains igh.

Read these words to a friend. trem shark scemp waits glate week haspur darling dirster moonlight

Write the real words next to the chest and the nonsense words next to the bin. when phute shawl tray balue jie frink whisper