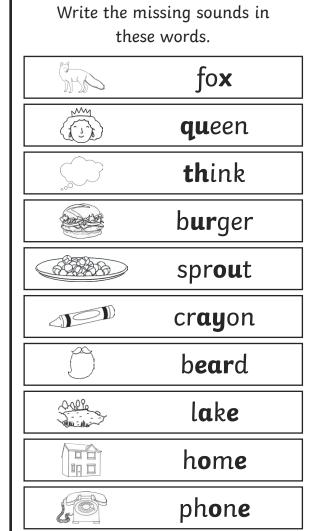

start pair player count joint

Add the sound buttons to these words. slipper valued oyster

Write the missing sounds in these words.



Write a word that contains ew.



Read these words to a friend. grick bland harch well thorb skirts lauth whisker sinkert woodland





Write the missing sounds in

these words.

Circle all of the words that contain the **oy** digraph. haunt sheep bake annou boys emplou spoon moist

Add the sound buttons to these words.

cried

dreams

rescue

Write a word that contains air.



Read these words to a friend. teff frog jigh plants chaip admit scear grasping hempbuck helicopter









Write the missing sounds in





#### Phonics Activity Mat 1 **Answers**

Read these words to a friend. hoff chin plig sheep (3) frung leap phote spray landpot chatter









Write a word that contains ure. Example answer: pure



### Phonics Activity Mat 2 **Answers**











Write a word that contains ear. Example answer: beard



#### Phonics Activity Mat 3 **Answers**

Read these words to a friend. cheel flush sleck thrift strig blinker thone shrug pandwid handstand









Write a word that contains igh. Example answer: night



### Phonics Activity Mat 4 **Answers**

Read these words to a friend. trem shark scemp waits glate week haspur darling dirster moonlight





oyster





Write a word that contains ew. Example answer: few



### Phonics Activity Mat 5 **Answers**

Read these words to a friend.

grick



bland

harch



well

thorb



skirts

lauth



whisker

sinkert



woodland

Write the real words next to the chest and the nonsense words n