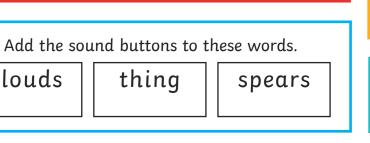

Read these words to a friend. hoff chin plig sheep frung leap phote spray landpot chatter





thing

clouds





Write the missing sounds in

Write a word that contains ure.



Read these words to a friend. steck shrill quoop start sneep blank whame newt joush sandpit



Circle all of the words that contain the **igh** trigraph. slight shark high tree fight time peaks cross

Add the sound buttons to these words. wheel spring painter



Write a word that contains ear.



Read these words to a friend. cheel flush sleck thrift strig blinker thone shrug pandwid handstand





steamboat

waiter

drains



Write the missing sounds in

these words.

Write a word that contains igh.



Read these words to a friend. trem shark scemp waits glate week haspur darling dirster moonlight

Write the real words next to the chest and the nonsense words next to the bin. when phute shawl tray balue jie frink whisper