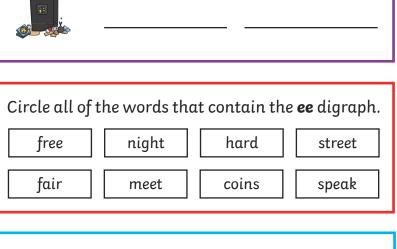

Read these words to a friend. hoff chin plig sheep frung leap phote spray landpot chatter





thing

clouds





Write the missing sounds in

Write a word that contains ure.



Read these words to a friend. steck shrill quoop start sneep blank whame newt joush sandpit



Circle all of the words that contain the **igh** trigraph. slight shark high tree fight time peaks cross

Add the sound buttons to these words. wheel spring painter



Write a word that contains ear.



Read these words to a friend. cheel flush sleck thrift strig blinker thone shrug pandwid handstand





steamboat

waiter

drains



Write the missing sounds in

these words.

Write a word that contains igh.



Read these words to a friend. trem shark scemp waits glate week haspur darling dirster moonlight

Write the real words next to the chest and the nonsense words next to the bin. when phute shawl tray balue j