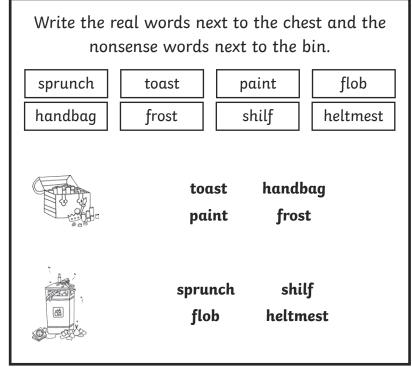

steamboat

waiter

drains

Write the missing sounds in

these words.

Write a word that contains igh.

Read these words to a friend. trem shark scemp waits glate week haspur darling dirster moonlight

Write the real words next to the chest and the nonsense words next to the bin. when phute shawl tray balue jie frink whisper

lauth

whisker

sinkert

woodland

Write the real words next to the chest and the nonsense words next to the bin.

even deag sird blipe shule cards

venue spoil

even cards venue spoil