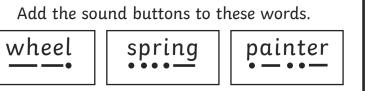

Circle all of the words that contain the **igh** trigraph. slight shark high tree fight time peaks cross

Add the sound buttons to these words. wheel spring painter

Write a word that contains ear.

Read these words to a friend. cheel flush sleck thrift strig blinker thone shrug pandwid handstand