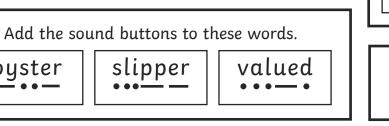

Circle all of the words that contain the **air** trigraph. haircut stairs spare start pair player count joint

Add the sound buttons to these words. slipper valued oyster

Write the missing sounds in these words.