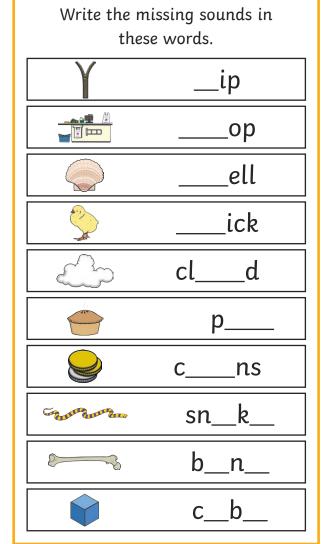

Read these words to a friend. hoff chin plig sheep frung leap phote spray landpot chatter

thing

clouds

Write the missing sounds in

Write a word that contains ure.

Read these words to a friend. steck shrill quoop start sneep blank whame newt joush sandpit

steamboat

waiter

drains

Write the missing sounds in

these words.

Write a word that contains igh.

Read these words to a friend. trem shark scemp waits glate week haspur darling dirster moonlight

Write the real words next to the chest and the nonsense words next to the bin. when phute shawl tray balue jie frink whisper