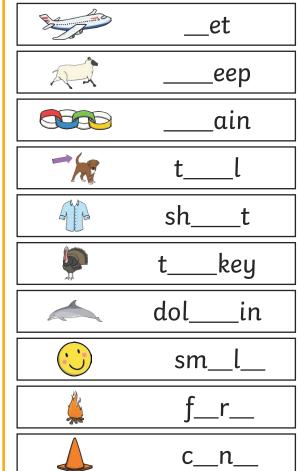

Write a word that contains ew.

Read these words to a friend. grick bland harch well thorb skirts lauth whisker sinkert woodland

Write the missing sounds in

these words.

Circle all of the words that contain the **oy** digraph. haunt sheep bake annou boys emplou spoon moist