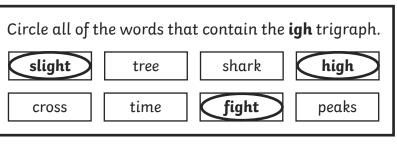

Circle all of the words that contain the **igh** trigraph. slight shark high tree fight time peaks cross

Add the sound buttons to these words. wheel spring painter

Write a word that contains ear.

Read these words to a friend. cheel flush sleck thrift strig blinker thone shrug pandwid handstand