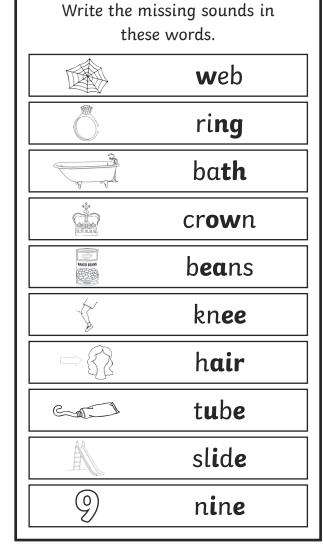

cried

dreams

rescue

Write the missing sounds in these words.

van

ki**ng** 

b**oo**k

coat

m**ou**th

s**oi**l

meal

whale

grapes

flute

Write a word that contains  $\boldsymbol{air}. \\$ 

Example answer: fair