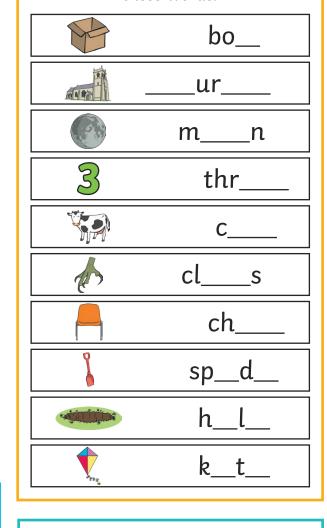

Add the sound buttons to these words.

cried

dreams

rescue

Write a word that contains air.

Read these words to a friend. teff frog jigh plants chaip admit scear grasping hempbuck helicopter

Write the missing sounds in