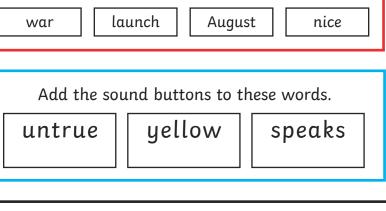

#### Phonics Activity Mat 6 **Answers**

Read these words to a friend. teff frog jigh plants chaip admit scear grasping hempbuck helicopter

yellow

untrue

speaks

Write a word that contains **ey**.

Example answer: trolley