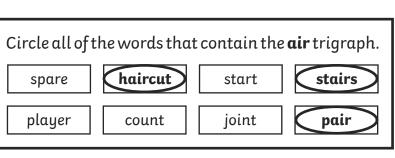

Circle all of the words that contain the **air** trigraph. haircut stairs spare start pair player count joint

Add the sound buttons to these words. slipper valued oyster

Write the missing sounds in these words.