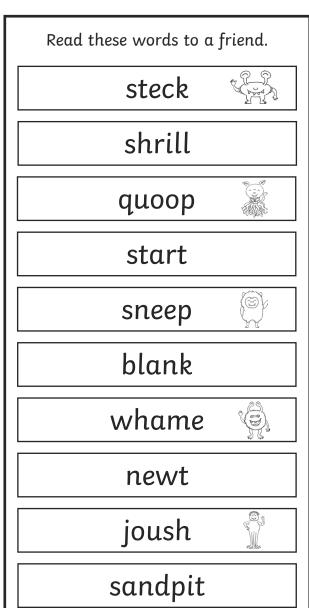

Read these words to a friend. hoff chin plig sheep frung leap phote spray landpot chatter

thing

clouds

Write the missing sounds in

Write a word that contains ure.

Read these words to a friend. steck shrill quoop start sneep blank whame newt joush sandpit