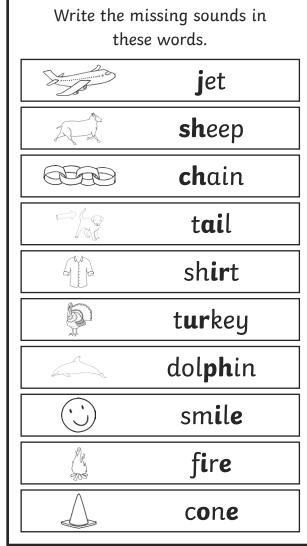

Circle all of the words that contain the **air** trigraph. haircut stairs spare start pair player count joint

Add the sound buttons to these words. slipper valued oyster

Write the missing sounds in these words.