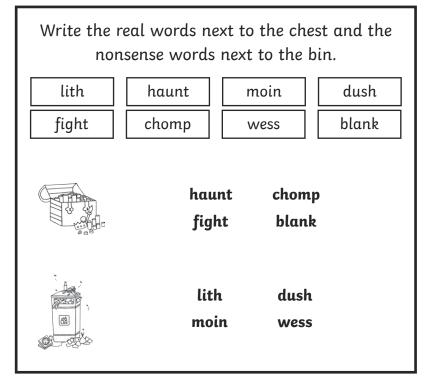

lauth

whisker

sinkert

woodland

Write the real words next to the chest and the nonsense words next to the bin.

even deag sird blipe shule cards

venue spoil

even cards venue spoil

sird deag shule blipe

Circle all of the words that contain the **oy** digraph.

haunt

bake

boys

spoon

moist

Add the sound buttons to these words.