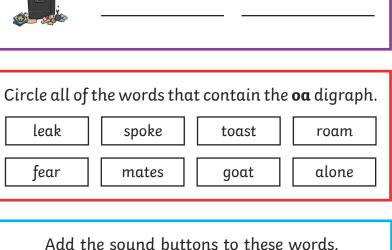

Circle all of the words that contain the **air** trigraph. haircut stairs spare start pair player count joint

Add the sound buttons to these words. slipper valued oyster

Write the missing sounds in these words.