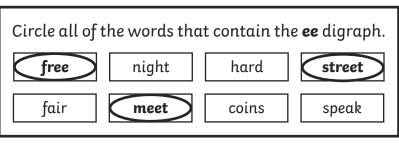

are start pair player count joint

Add the sound buttons to these words. slipper valued oyster

Write the missing sounds in these words.



Write a word that contains ew.



Read these words to a friend. grick bland harch well thorb skirts lauth whisker sinkert woodland





Write the missing sounds in

these words.

Circle all of the words that contain the **oy** digraph. haunt sheep bake annou boys emplou spoon moist

Add the sound buttons to these words.

cried

dreams

rescue

Write a word that contains air.



Read these words to a friend. teff frog jigh plants chaip admit scear grasping hempbuck helicopter









Write the missing sounds in





#### Phonics Activity Mat 1 **Answers**

Read these words to a friend. hoff chin plig sheep (3) frung leap phote spray landpot chatter









Write a word that contains ure. Example answer: pure



### Phonics Activity Mat 2 **Answers**











Write a word that contains ear. Example answer: beard



#### Phonics Activity Mat 3 **Answers**

Read these words to a friend. cheel flush sleck thrift strig blinker thone shrug pandwid handstand









Write a word that contains igh. Example answer: night



### Phonics Activity Mat 4 **Answers**

Read these words to a friend. trem shark scemp waits glate week haspur darling dirster moonlight





oyster





Write a word that contains ew. Example answer: few



### Phonics Activity Mat 5 **Answers**

Read these words to a friend.

grick



bland

harch



well

thorb



skirts

lauth



whisker

sinkert



woodland

Write the real words next to the chest and the nonsense wor