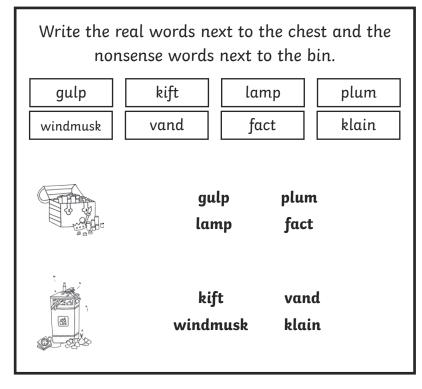

lauth

whisker

sinkert

woodland

Write the real words next to the chest and the nonsense words next to the bin.

even deag sird blipe shule cards

venue spoil

even cards venue spoil

sird deag shule blipe

Circle all of the words that contain the **oy** digraph.

haunt

bake

boys

spoon

moist

Add the sound buttons to these words.