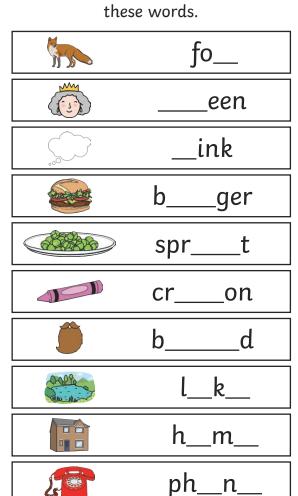

Read these words to a friend. hoff chin plig sheep frung leap phote spray landpot chatter





thing

clouds





Write the missing sounds in

Write a word that contains ure.



Read these words to a friend. steck shrill quoop start sneep blank whame newt joush sandpit



Circle all of the words that contain the **igh** trigraph. slight shark high tree fight time peaks cross

Add the sound buttons to these words. wheel spring painter



Write a word that contains ear.



Read these words to a friend. cheel flush sleck thrift strig blinker thone shrug pandwid handstand





steamboat

waiter

drains



Write the missing sounds in

these words.

Write a word that contains igh.



Read these words to a friend. trem shark scemp waits glate week haspur darling dirster moonlight

Write the real words next to the chest and the nonsense words next to the bin. when phute shawl tray balue jie frink whisper

C