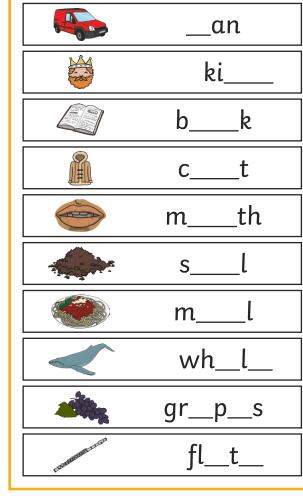

cried

dreams

rescue

Write the missing sounds in these words.

van

ki**ng** 

b**oo**k

coat

m**ou**th

s**oi**l

meal

whale

grapes

flute

Write a word that contains  $\boldsymbol{air}. \\$ 

Example answer: fair