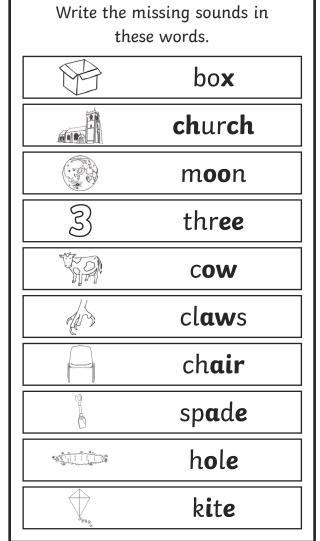

cried

dreams

rescue

Write the missing sounds in these words.

van

ki**ng** 

b**oo**k

coat

m**ou**th

s**oi**l

meal

whale

grapes

flute

Write a word that contains  $\boldsymbol{air}. \\$ 

Example answer: fair