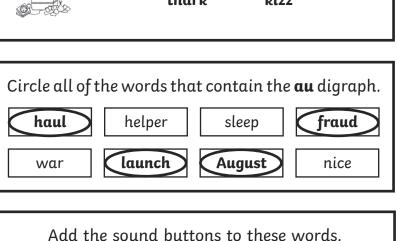

Write a word that contains ew.

Read these words to a friend. grick bland harch well thorb skirts lauth whisker sinkert woodland

Write the missing sounds in

these words.

Circle all of the words that contain the **oy** digraph. haunt sheep bake annou boys emplou spoon moist

sird deag shule blipe

Circle all of the words that contain the **oy** digraph.

haunt

bake

boys

spoon

moist

Add the sound buttons to these words.