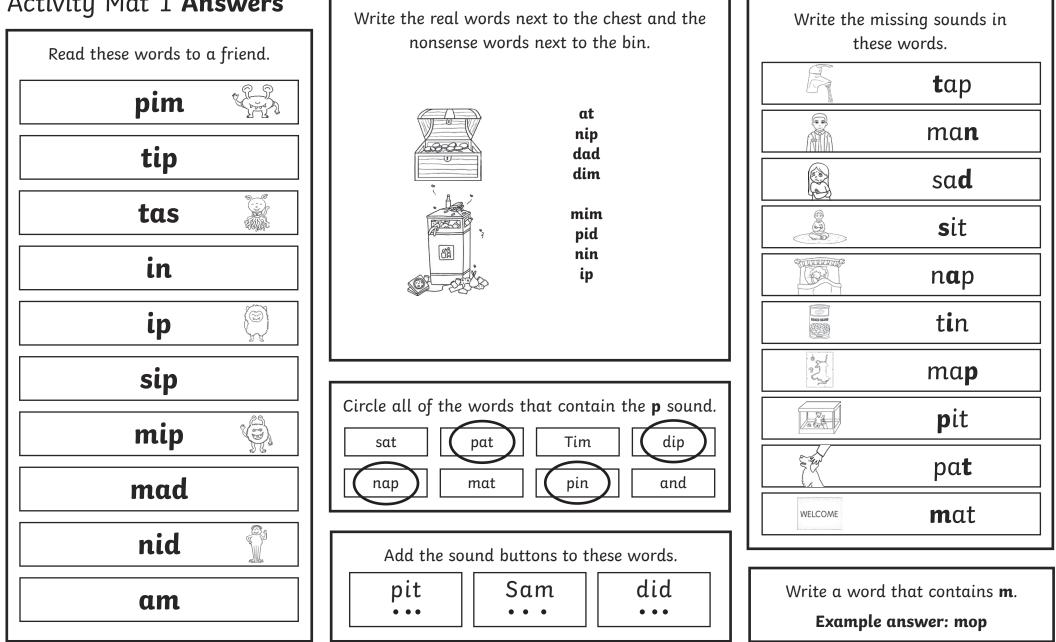

|                        |             |                             |                    | _  |      |
|------------------------|-------------|-----------------------------|--------------------|----|------|
| Write the rec<br>nonse |             | xt to the ch<br>next to the |                    |    | Wri  |
| at nip                 | mim<br>dad  | pid<br>ip                   | nin<br>dim         |    |      |
|                        |             | ιp                          |                    |    |      |
|                        |             |                             |                    |    |      |
| 7****                  | · · · · ·   |                             |                    |    |      |
|                        |             |                             |                    |    |      |
| Circle all of th       | ie words th | at contain                  | the <b>p</b> sound | l. |      |
| sat                    | pat         | Tim                         | dip                |    | - Ey |
| nap                    | mat         | pin                         | and                |    | WELC |
| Add the                | sound butt  | ons to these                | e words.           | ٦l |      |
| pit                    | Sa          | m                           | did                |    | Writ |

rite the missing sounds in these words. ap A. A. ma\_ sa\_ it n\_\_\_p 1 t\_\_\_n ma it L, pa\_ \_at

Write a word that contains **m**.

visit twinkl.com

| Write the real words next to the chest and the nonsense words next to the bin. |        |          |  |     |                |  |  |  |
|--------------------------------------------------------------------------------|--------|----------|--|-----|----------------|--|--|--|
| can                                                                            | onk    | рор      |  | gop |                |  |  |  |
| kid                                                                            | nop    | p tan do |  |     | $\overline{]}$ |  |  |  |
|                                                                                |        |          |  |     |                |  |  |  |
| Circle all of the words that contain the <b>o</b> sound.                       |        |          |  |     |                |  |  |  |
| on                                                                             | nag    | not      |  | gas | ]              |  |  |  |
| can                                                                            | рор    | Ken      |  | got | ]              |  |  |  |
| Add the sound buttons to these words.                                          |        |          |  |     |                |  |  |  |
| cod                                                                            | Mog on |          |  | on  |                |  |  |  |

### Activity Mat 1 Answers