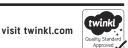

mess | f | fan  | kis  | S  | huff    |           |  |
|                                                                                | bun  | b | OSS  | bus  | 6  | fuss    | ]         |  |
|                                                                                |      |   |      |      |    |         |           |  |
| Add the sound buttons to these words.                                          |      |   |      |      |    |         |           |  |
|                                                                                | tack |   | dull |      | fı | fusspot |           |  |



#### Write a word that contains **ff**.



### Activity Mat 1 Answers







### Activity Mat 2 **Answers**







### Activity Mat 3 **Answers**







### Activity Mat 4 **Answers**







### Activity Mat 5 **Answers**