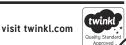

### Activity Mat 2 **Answers**

Write the missing sounds in

Write a word that contains **g**.

| Write the real v<br>nonsense | vords next<br>e words ne |          |       |                  |              |
|------------------------------|--------------------------|----------|-------|------------------|--------------|
| red                          | tus                      | nut      |       | gec              | 1     [      |
| ank                          | dug                      | cug      | ĪĒ    | ram              | <b>i    </b> |
|                              |                          |          |       |                  |              |
|                              |                          |          |       |                  | ┓┃┆          |
| Circle all of the            | words that               | contai   | in th | e <b>u</b> sound |              |
| min                          | not                      | run      |       | map              | ┙╹┝          |
| up                           | nug                      | Pam      |       | tum              | ]            |
|                              |                          |          |       |                  |              |
| Add the sou                  | ind button               | s to the | ese v | vords.           |              |
| rot                          | men                      | L        | SL    | ınset            |              |